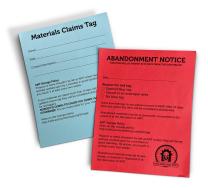

#### How to use Ace Storage

- Members can store things in all basic member storage areas for FREE
- There is a two week limit extensions possible
- Store things in designated areas only
- Red tags are no joke
- Blue tags are only a little magic
- Project storage is special
- Area specific policy is on the wiki