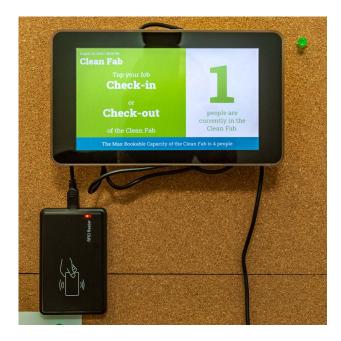

### How to check-in /check-out

Everything works on your fob.

Basic rules:

- You can only fob in for yourself at this time.
- You cannot check in more than 5 min. before your reservation **OR** if the space is at max. Capacity
- Your reservation expires if you don't check in, in the first 15 min
- You must check out to make the spot available for another user
- You will get a lot of annoying notifications if you haven't checked out once your reservation has expired.
- You can only check into a room 1x at a time.