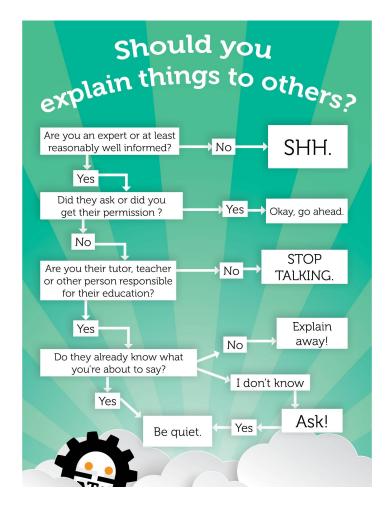

# No Makersplaining rule

- Sharing knowledge is part of the Ace Makerspace magic
- Permission is everything
- "No" is a great answer sometimes.